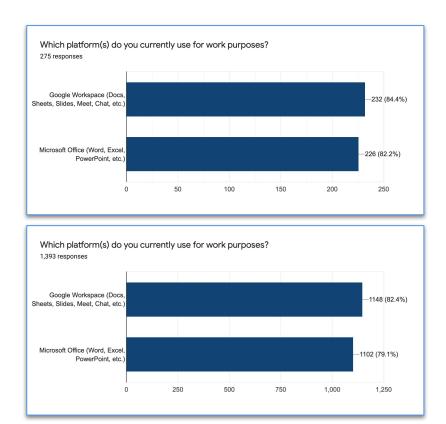

### Google Workspace vs. Microsoft Office Adoption

Which platforms do DES staff use?

### Phase I

More than **82%** of survey respondents use **Google Workspace** and/or **Microsoft Office** 

### Phase II

More than **79%** of survey respondents use **Google Workspace** and/or **Microsoft Office** 