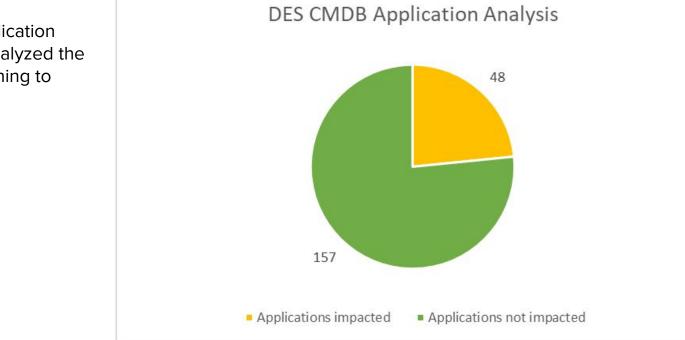

### DES Applications - Analysis as of March 17, 2022

DES Program Application Managers have analyzed the impact of transitioning to Google Drive