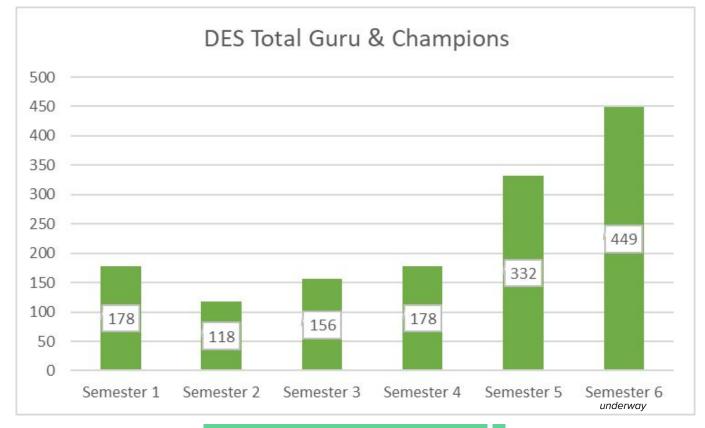

and folder depth limits, MS Shared Drive access/permissions</li> <li>Travel Reimbursement process uses Excel. Google sheets process under review for audit compliance.</li> </ul> |

### **Project Timeline**



#### Current timeline for Solution



Q & A Session

# Appendix

#### **DES Training Report**



### Google Workspace vs. Microsoft Office Adoption

Which platforms do DES staff use?

### Phase I

More than **82%** of survey respondents use **Google Workspace** and/or **Microsoft Office** 



### Phase II

More than **79%** of survey respondents use **Google Workspace** and/or **Microsoft Office** 

### DES Applications - Analysis as of March 17, 2022



DES Program Application Managers have analyzed the impact of transitioning to Google Drive

### **DES Google - Guru & Champions**



**DES Total 962 upto Semester 5**