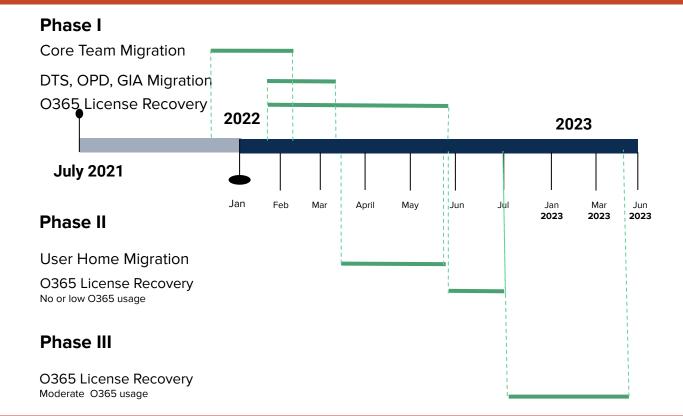

### Overall Project Health is **GREEN**

| Schedule   | (Green, Yellow or<br>Red box) Plus<br>directional arrow.<br>Ex. below | <ul> <li>Phase I: Nov 2021 - May 2022</li> <li>Phase II: Jan 2022 - July 2022</li> <li>Phase III: Aug 2022 - May 2023</li> </ul>                                                                                                                                                                                                                                                                                                                                                                                                                                                           |
|------------|-----------------------------------------------------------------------|--------------------------------------------------------------------------------------------------------------------------------------------------------------------------------------------------------------------------------------------------------------------------------------------------------------------------------------------------------------------------------------------------------------------------------------------------------------------------------------------------------------------------------------------------------------------------------------------|
| Milestones |                                                                       | <ul> <li>Phase I: DTS, OPD, GIA 100% Microsoft Home drive migration completed</li> <li>Phase I: O365 License recovery - May 2022 completed</li> <li>Phase II: 2700 Microsoft licenses recovered</li> <li>Phase II: Microsoft Home drive migration completed</li> </ul>                                                                                                                                                                                                                                                                                                                     |
| Budget     | $\rightarrow$                                                         | <ul> <li>Phase I - (PO0000365475) - \$317,700 *</li> <li>Phase II - (PO0000382500) - \$564,400</li> <li>Phase I - Invoice in process for \$217,575</li> <li>* Price reduction of \$95K anticipated due to reduced scope</li> </ul>                                                                                                                                                                                                                                                                                                                                                         |
| Risks      |                                                                       | <ul> <li>DES data structures are complex, requiring manual efforts to reconfigure structure and owners</li> <li>Users with complex usage will require extended time to migrate</li> <li>Needs of power users, ADA requirements will result in some users not transitioning</li> </ul>                                                                                                                                                                                                                                                                                                      |
| lssues     |                                                                       | <ul> <li>Phase II planning based on Phase I analysis and lessons learned which, application dependencies, data volumes, data exchange with external partners</li> <li>Diverse clusters of power users of individual components of O365; lic. removal/MS negotiations challenges</li> <li>Additional DES time/effort to mitigate file/folder name length limitation of 256 characters, Google file counts and folder depth limits, MS Shared Drive access/permissions</li> <li>Travel Reimbursement process uses Excel. Google sheets process under review for audit compliance.</li> </ul> |

### **Project Timeline**

#### Current timeline for Solution

Q & A Session