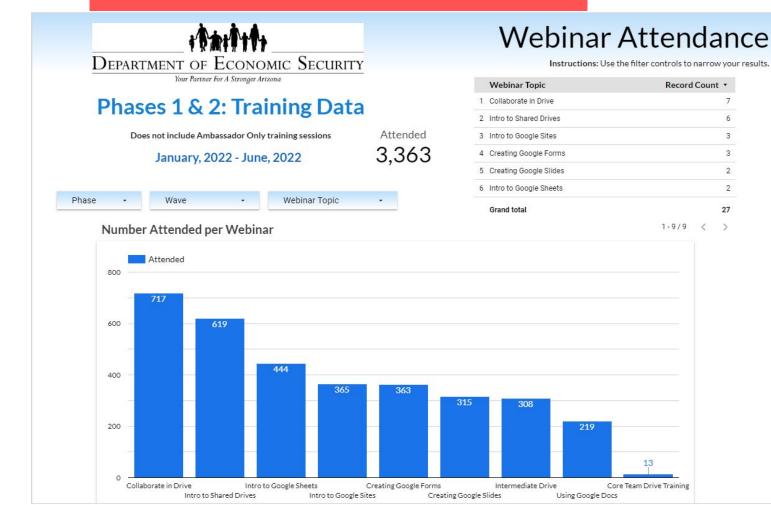

#### **DES Training Report**

### Google Workspace vs. Microsoft Office Adoption

Which platforms do DES staff use?