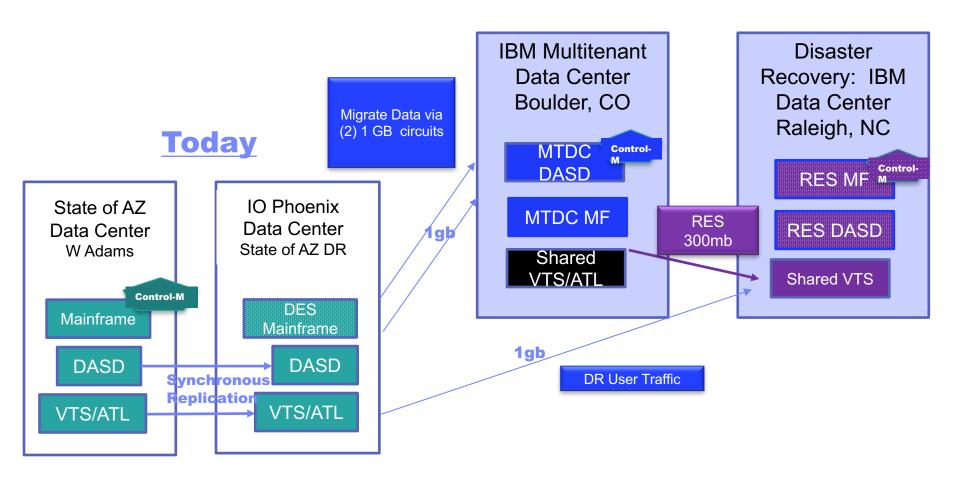

### **ASET Hosted Mainframe Timeline**

| TRANSITION and TRANSFORMATION PROCESS                                                                                     |                                                                                                                                                                          |                                                                                                                                                             |                                                                                                                        |                                                                                                                                    |
|---------------------------------------------------------------------------------------------------------------------------|--------------------------------------------------------------------------------------------------------------------------------------------------------------------------|-------------------------------------------------------------------------------------------------------------------------------------------------------------|------------------------------------------------------------------------------------------------------------------------|------------------------------------------------------------------------------------------------------------------------------------|
| Sept 2017<br>IBM takes over<br>Mainframe<br>Operations                                                                    | Oct 2017<br>Order Equipment,<br>Finalize Design for<br>Mainframe Move                                                                                                    | Nov 2017<br>Equipment and<br>Circuit<br>Installation                                                                                                        | Dec 2017 Data Migration and Testing                                                                                    | Jan 2018<br>Go Live in IBM<br>Boulder Multi-tenant<br>DC                                                                           |
| 0                                                                                                                         | O                                                                                                                                                                        | O                                                                                                                                                           | O                                                                                                                      | O                                                                                                                                  |
| Rebadged 19 employees  Knowledge transfer completed  September 1 - IBM assumed mainframe operations  October 1 - Rebadged | <ul> <li>Equipment ordered</li> <li>Boulder, Raleigh and Phoenix facilities prepped</li> <li>Circuits expedited</li> <li>Began build of logical partitions in</li> </ul> | <ul> <li>Install equipment</li> <li>Complete installation of data migration circuits</li> <li>Connectivity testing</li> <li>Begin data migration</li> </ul> | <ul> <li>Complete data migration</li> <li>Agencies begin system testing</li> <li>Dry run #1 – December 9/10</li> </ul> | <ul> <li>Dry run #2 – January 6/7</li> <li>Agencies continue system testing</li> <li>Cutover to Boulder – January 20/21</li> </ul> |