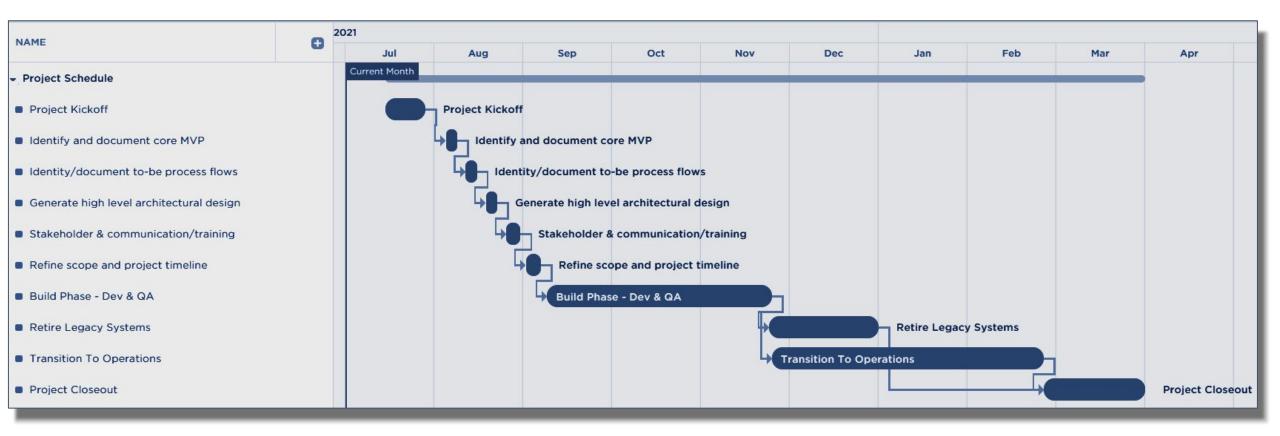

ns                                   | \$0       |          |          |          |          |           |
| Facilities                                       | \$0       |          |          |          |          |           |
| License & Maintenance<br>Fees                    | \$44,463  | \$44,463 | \$44,463 | \$44,463 | \$44,463 | \$222,313 |
| Other Operational<br>Expenditures                | \$12,873  |          |          |          |          | \$12,873  |
| Total Development                                | \$902,096 |          |          |          |          | \$902,095 |
| Total Operational                                | \$0       | \$44,463 | \$44,463 | \$44,463 | \$44,463 | \$177,852 |

# Q & A Session

# APPENDIX

# **Project Responsibilities**



# **Project Timeline**